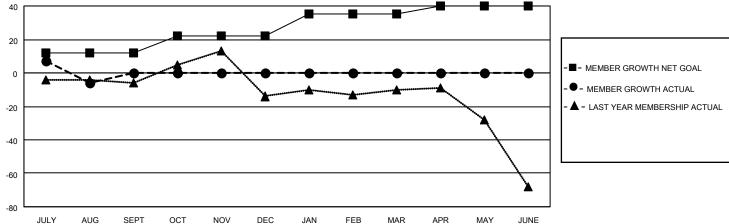

## MONTHLY MEMBERSHIP PROGRESS REPORT

LOCATION HUNGARY District 119 Results as of: 8/31/2022

| Clubs RESULTS FOR 2022-2023 |   |   |   | Members RESULTS FOR 2022-2023 |    |    |    |
|-----------------------------|---|---|---|-------------------------------|----|----|----|
|                             |   |   |   |                               |    |    |    |
| JULY/AUG/SEPT               | 1 | 0 | 2 | JULY/AUG/SEPT                 | 12 | 16 | 22 |
| OCT/NOV/DEC                 | 2 | 0 | 0 | OCT/NOV/DEC                   | 10 | 0  | 0  |
| JAN/FEB/MAR                 | 1 | 0 | 0 | JAN/FEB/MAR                   | 13 | 0  | 0  |
| APR/MAY/JUNE                | 2 | 0 | 0 | APR/MAY/JUNE                  | 5  | 0  | 0  |