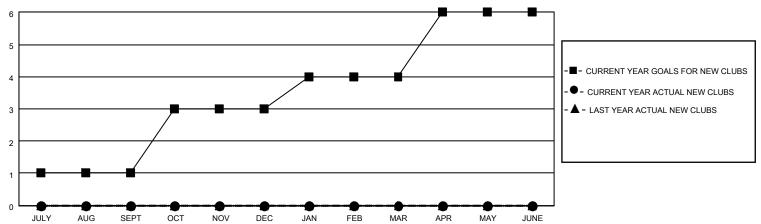

## MONTHLY MEMBERSHIP PROGRESS REPORT

LOCATION HUNGARY District 119 Results as of: 8/31/2022

| Clubs RESULTS FOR 2022-2023 |   |   |   | Members RESULTS FOR 2022-2023 |    |    |    |
|-----------------------------|---|---|---|-------------------------------|----|----|----|
|                             |   |   |   |                               |    |    |    |
| JULY/AUG/SEPT               | 1 | 0 | 2 | JULY/AUG/SEPT                 | 12 | 16 | 22 |
| OCT/NOV/DEC                 | 2 | 0 | 0 | OCT/NOV/DEC                   | 10 | 0  | 0  |
| JAN/FEB/MAR                 | 1 | 0 | 0 | JAN/FEB/MAR                   | 13 | 0  | 0  |
| APR/MAY/JUNE                | 2 | 0 | 0 | APR/MAY/JUNE                  | 5  | 0  | 0  |